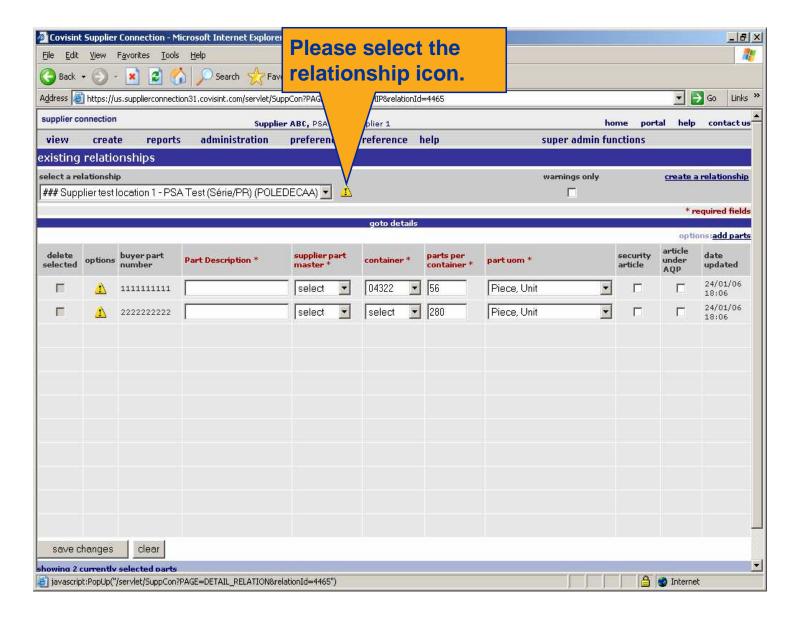

### **Establishing trading partner relationship**

Mailbox codes are set-up on a relationship (i.e. company/location vs buyer/dock) level; relationships and mailbox codes will be initialized automatically by incoming messages (DELJIT) in most cases.