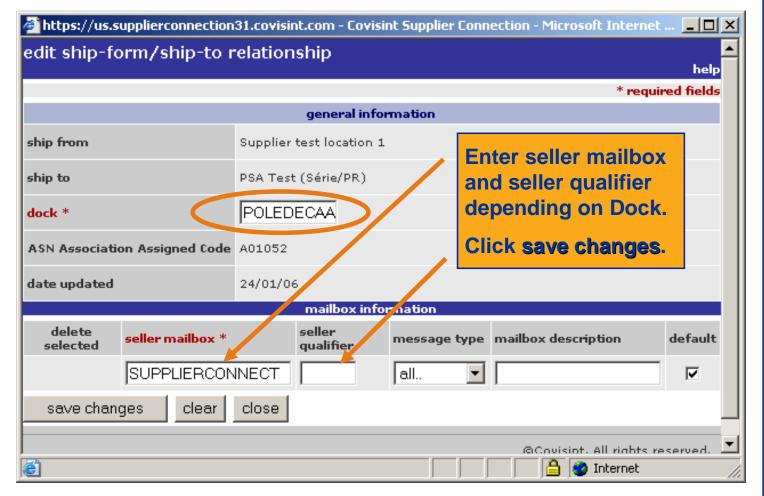

#### **Mailbox**

These are mandatory codes (mailbox/hub ID for VAN, ISDN, B2B, etc.) for the proper document interchange between a buyer mailbox and a supplier mailbox (Covisint mailbox). This code field appears on the buyer, supplier and/or location level dependent on the buyer specifications.

#### **RULES:**

If Association Assigned Code = A01051 then: Mailbox = 003609786, Qualifier = 1

(this is the V1 set-up)

If Association Assigned Code = A01052 then: Mailbox = SUPPLIERCONNECT, Qualifier is left blank

(this is the V2 set-up)