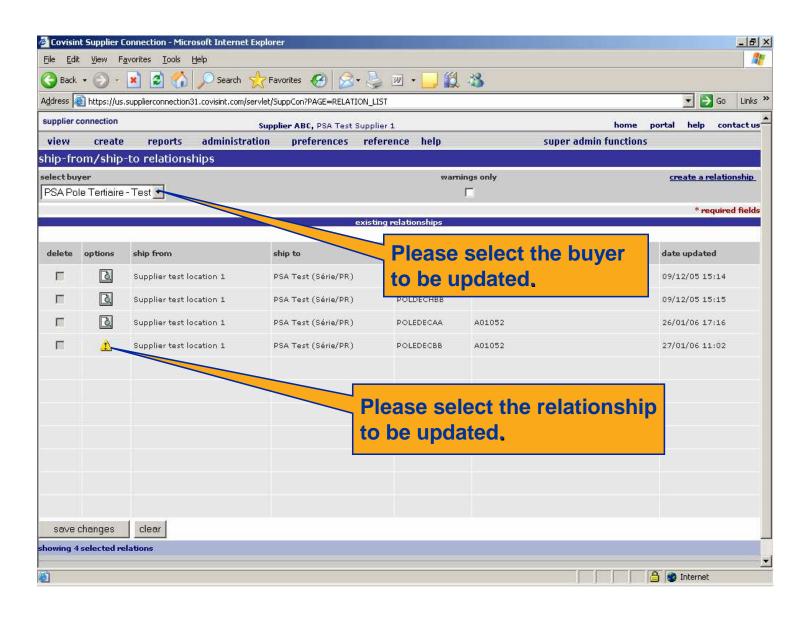

### **Establishing trading partner relationship**

Mailbox codes are set-up on a relationship (i.e. company/location vs buyer/dock) level; relationships and mailbox codes will be initialized automatically by incoming messages (DELJIT) in most cases.