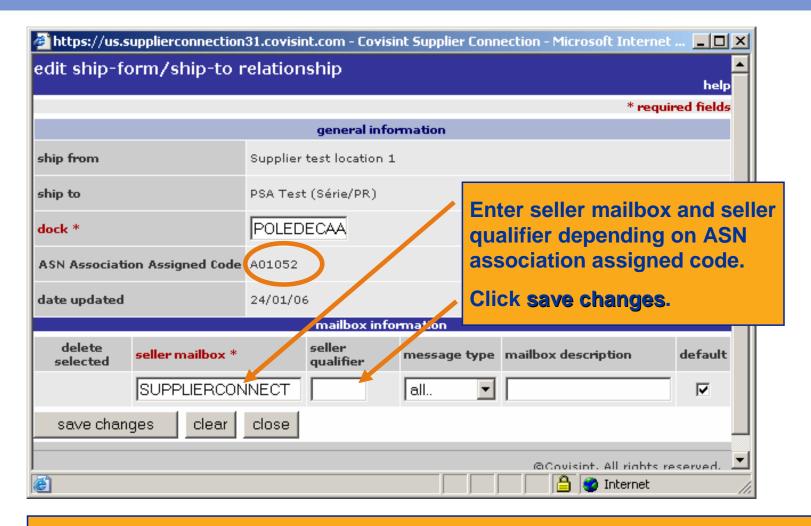

#### **RULES:**

If Association Assigned Code = A01051 then: Mailbox = 003609786, Qualifier = 1

(this is the V1 set-up)

If Association Assigned Code = A01052 then: Mailbox = SUPPLIERCONNECT, Qualifier is left blank

(this is the V2 set-up)