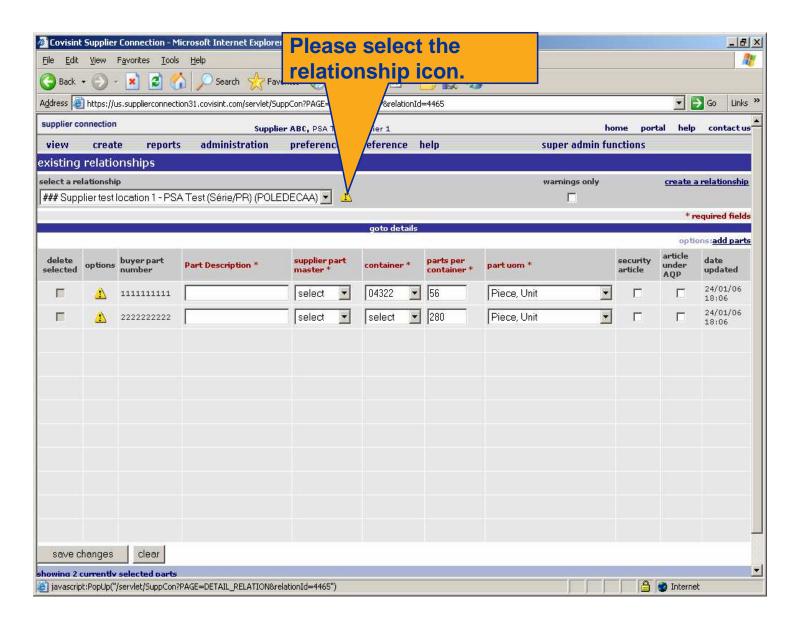

### **Establishing trading partner relationship**

Mailbox codes are set-up on a relationship (i.e. company/location vs buyer/dock) level; relationships and mailbox codes will be initialized automatically by incoming messages (DELJIT) in most cases.