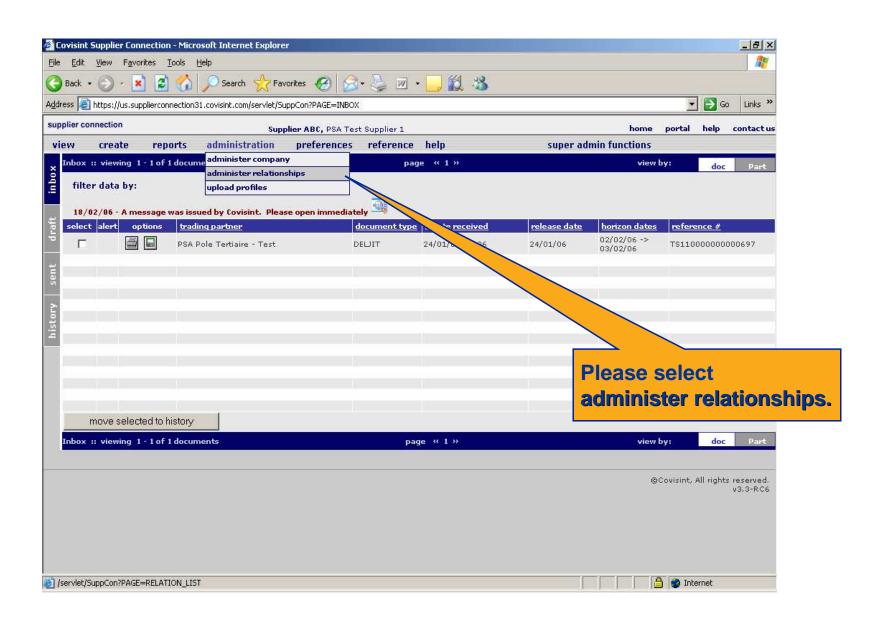

## Step 1 Mailbox set up (V1 and V2)

To start setting up your mailbox in Supplier Connection please access: