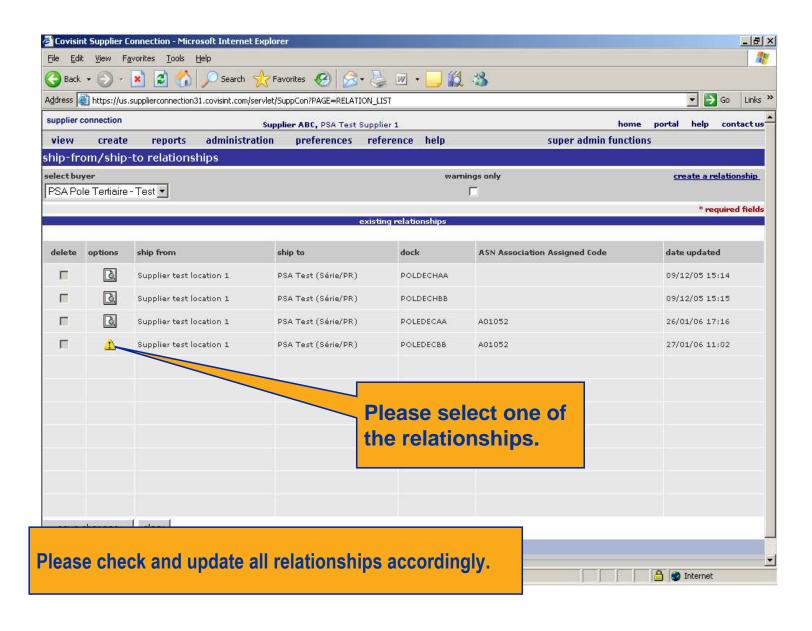

### **Establishing trading partner relationship**

Mailbox codes are set-up on a relationship (i.e. company/location vs buyer/dock) level; relationships and mailbox codes will be initialized automatically by incoming messages (DELJIT) in most cases.

## Step 2 V2 Deployment of V1 suppliers

- This chapter concerns only V1 suppliers, before the V2 deployment.
- Once you have been contacted by PSA validation platform to start testing for V2. Your test was validated and you received a deployment date. Please follow the steps in the next slides to prevent any message failure during the sending of your webEDI messages.
- See next pages for the rules to be applied in order to update the mailboxes at the evening before the deployment date. Every relationship must be checked and updated accordingly.