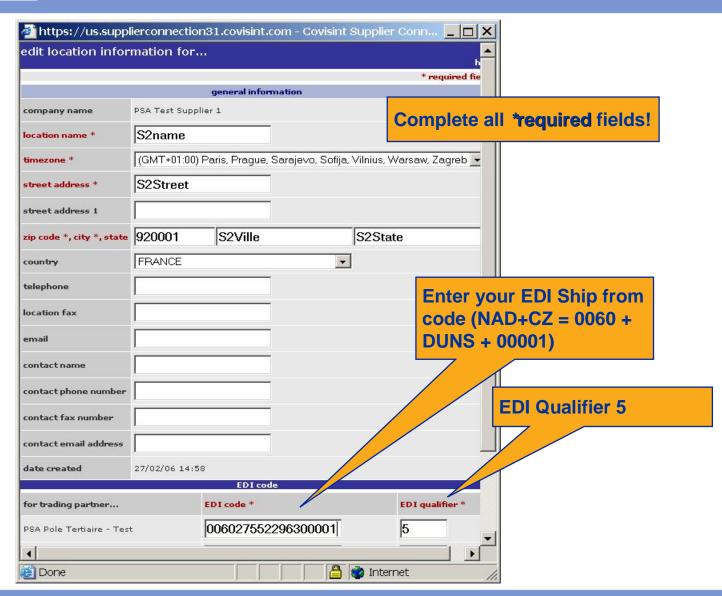

## **Step 5** Set up Trading Partner Relationship

- In this section you will be able to set up the trading partner relationships with the PSA companies that you trade with. The first relationship which should be established is with PSA Pole Tertiaire-Test. Only after validation you will be able to set up the trading partner relationship with the other PSA companies.
- To establish the trading partner relationship, please contact Mrs Siham Cherfa (siham.cherfa@mpsa.com) and request the following:
- 1. A test relationship set up.
- 2. Please confirm your Duns number. As you will need it to create your EDI codes (NAD+SE and NAD+CZ). These codes will have to be entered in the application in order to enable sending and or receiving of messages. Below is a sample of a standard format.

NAD+SE or EDI code = 0060 + Duns Qualifier 5 Example: 0060275522963 Qualifier 5

NAD+CZ or Ship from EDI code = 0060 + Duns + 00001 Qualifier 5

If your company has more than one ship from location, then the NAD+CZ for the second location should be = 0060 + Duns + 00002 Qualifier 5.

Example: 006027552296300001 Qualifier 5

006027552296300002 Qualifier 5