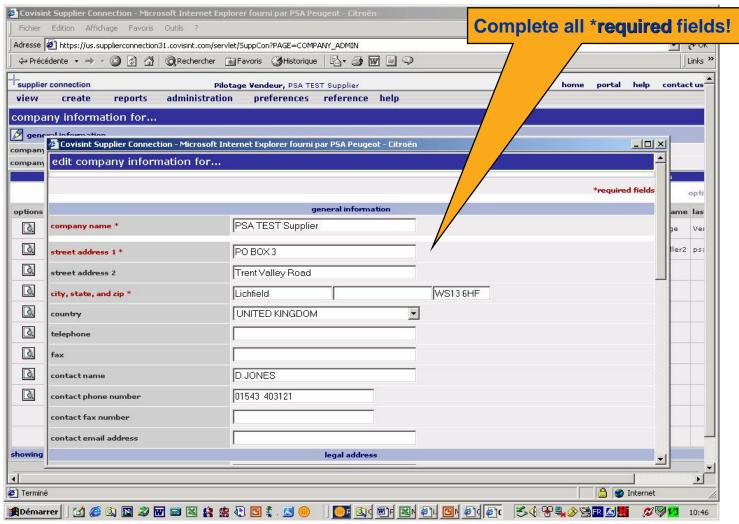

## **Step 4** Set up Supplier Company details

In this step you will add the required information about your own company.

Please fill in all the mandatory fields under the legal information:

- Vat number:
- Legal name:
- Legal Status: Ltd., SA, plc etc....
- Capital: Euro xxxxxxxxxx...
- Registration number: Chamber of commerce number
- Please follow the instructions on the next slide.

Continue set up in the next slide.

| contact email address                     |           |                       |            |                                       |             |
|-------------------------------------------|-----------|-----------------------|------------|---------------------------------------|-------------|
|                                           | <u> </u>  | legal address         |            |                                       |             |
| street address *                          | SAL-stree | et                    |            |                                       |             |
| street address 1                          |           |                       |            |                                       |             |
| zip code *, city *, state                 | 16190     | SAL-city              | SAL-       | state                                 |             |
| Country *                                 | FRANCE    |                       | <b>~</b>   |                                       |             |
| telephone                                 |           |                       |            |                                       |             |
| location fax                              |           |                       |            |                                       |             |
|                                           |           | legal information     |            |                                       |             |
| VAT registration *                        | FR123456  | 6789                  |            |                                       |             |
| legal supplier name *                     | PSA Tes   | t supplier            |            | Complete all *requ                    |             |
| legal status *                            | S.A       |                       |            | Please select the code label box. The |             |
| capital *                                 | 1 000 000 | 000 euros             |            | save changes.                         | ien chek on |
| registration number *                     | 55789132  | (chamber of comr      | nerce no.) | oute enangeer                         |             |
| legal information                         |           |                       |            |                                       |             |
|                                           | a         | pplication parameters |            |                                       |             |
| current asn document number:              | 90        | reset to:             |            |                                       |             |
| container/handling unit serial<br>number: | 208       | reset to:             |            |                                       |             |
| generate barcode labels                   | ┍         |                       |            |                                       |             |
| save changes clea                         | ar close  |                       |            |                                       |             |
|                                           |           |                       | @C         | ovisint, All rights reserved.         |             |
| Done                                      |           |                       | A          | Internet                              |             |