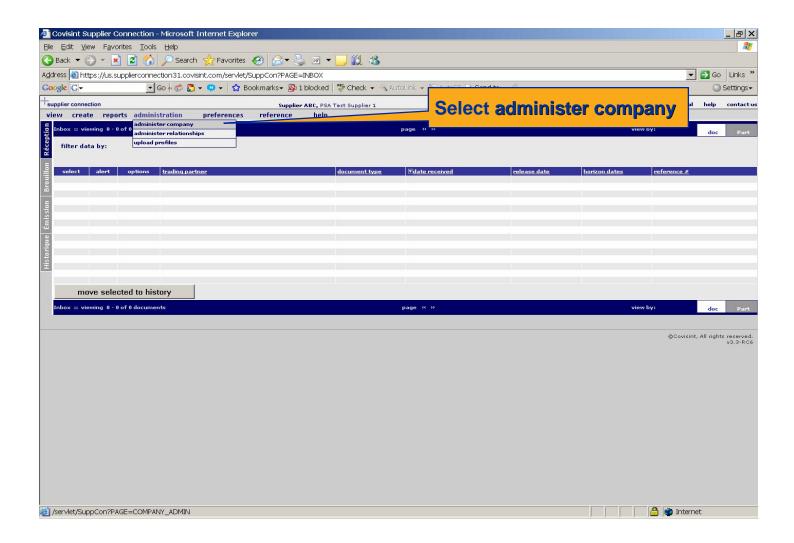

## **Step 4** Set up Supplier Company details

In this step you will add the required information about your own company.

Please fill in all the mandatory fields under the legal information:

- Vat number:
- Legal name:
- Legal Status: Ltd., SA, plc etc....
- Capital: Euro xxxxxxxxxx...
- Registration number: Chamber of commerce number
- Please follow the instructions on the next slide.