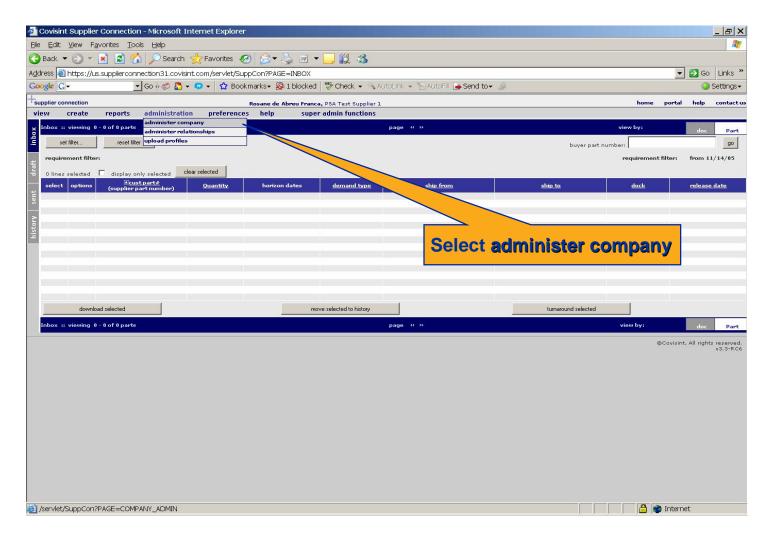

## **Step 5** Set up Trading Partner Relationship

- In this section you will be able to set up the trading partner relationships with the PSA companies that you trade with. The first relationship which should be established is with PSA Pole Tertiaire-Test. Only after validation you will be able to set up the trading partner relationship with the other PSA companies.
- To establish the trading partner relationship, please contact Mrs Siham Cherfa (siham.cherfa@mpsa.com) and request the following:
- 1. A test relationship set up.
- 2. Please confirm your Duns number. As you will need it to create your EDI codes (NAD+SE and NAD+CZ). These codes will have to be entered in the application in order to enable sending and or receiving of messages. Below is a sample of a standard format.