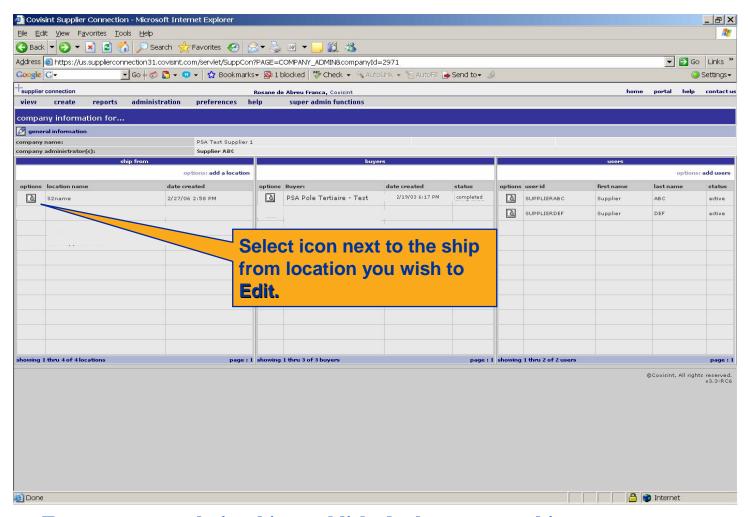

# **Step 6** Set up Supplier Ship From Location

 Supplier Ship From Location is part of the logistics relationship between your organization and the PSA receiving site and dock where the goods are to be delivered. To initiate this relationship, please follow the steps in the next slides. Further details are included in the Validation Manual (Set up logistics relationship). Should you require further information, please select Help in Supplier Connection.

Please follow the instructions on the next slide.

For every new relationship established, please repeat this set up process.

For every new relationship established, please repeat this set up process.

|                           |                 | general infor | mation    |     | _           | 4                                       |
|---------------------------|-----------------|---------------|-----------|-----|-------------|-----------------------------------------|
| company name              | PSA Test Suppli | ier 1         |           |     |             |                                         |
| location name *           |                 | 22            |           |     |             | Enter the *required                     |
| timezone *                | select          |               |           |     |             | information.                            |
| street address *          |                 |               |           |     |             |                                         |
| street address 1          |                 |               |           |     |             |                                         |
| zip code *, city *, state |                 |               |           |     |             |                                         |
| coun <del>try</del>       | select          |               | _         |     |             |                                         |
| telephone                 |                 |               |           |     |             |                                         |
| location fax              |                 |               |           |     |             |                                         |
| email                     |                 |               |           |     |             | ship from code for ond location will be |
| contact name              |                 | 21            |           |     |             | Z = 0060 + DUNS +                       |
| contact phone number      |                 |               |           |     | •           | This code has to be                     |
| contact fax number        |                 |               |           |     |             | d for every PSA                         |
| contact email address     |                 | 2.            |           |     |             | y this dispatch site                    |
| date created              | 27/02/06 14:58  | 3             |           |     | trades v    | vith.                                   |
|                           |                 | EDI cod       | le        |     |             | II                                      |
| for trading partner       |                 | EDI code *    |           | EDI | qualifier * |                                         |
| PSA Pole Tertiaire - Tes  | t               | 006027552     | 296300002 | 5   |             |                                         |
| PCA Slovakia S.R.O.       |                 | 006027552     | 296300002 | 5   |             | ⊥                                       |
| NUE-NOA Nala Tartiaira-   | Tast            |               |           |     |             | Liller LDI Qualific                     |