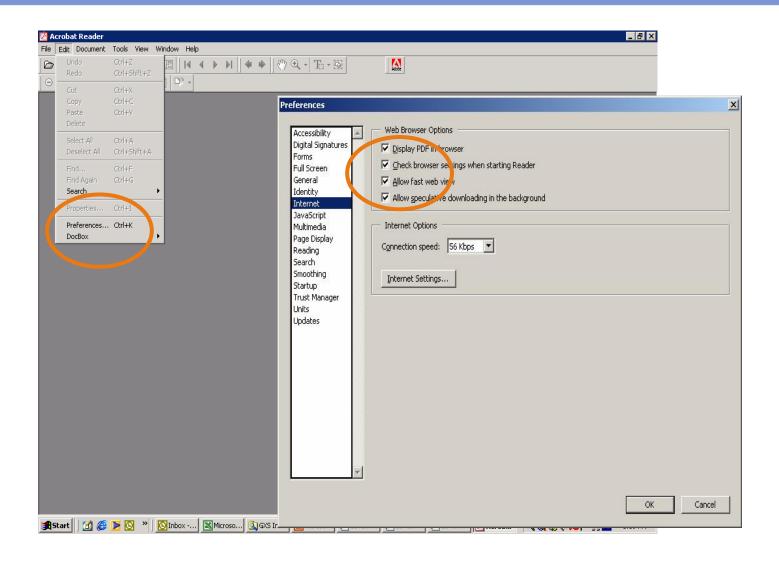

#### **Step 7** Technical Requirements

Microsoft Internet Explorer IE 5.5 SP2

**NOTE:** Browser versions running under Macintosh are not supported.

- Internet Connection at 56K (higher recommended)
- Adobe Acrobat Reader 7.0 (for viewing of printable reports).

This is a free download and can be obtained from:

http://www.adobe.com/products/acrobat/readstep.htm

- Please see next page for settings
- 300 MHz processor (greater recommended)
- 64 MB RAM (higher recommended)