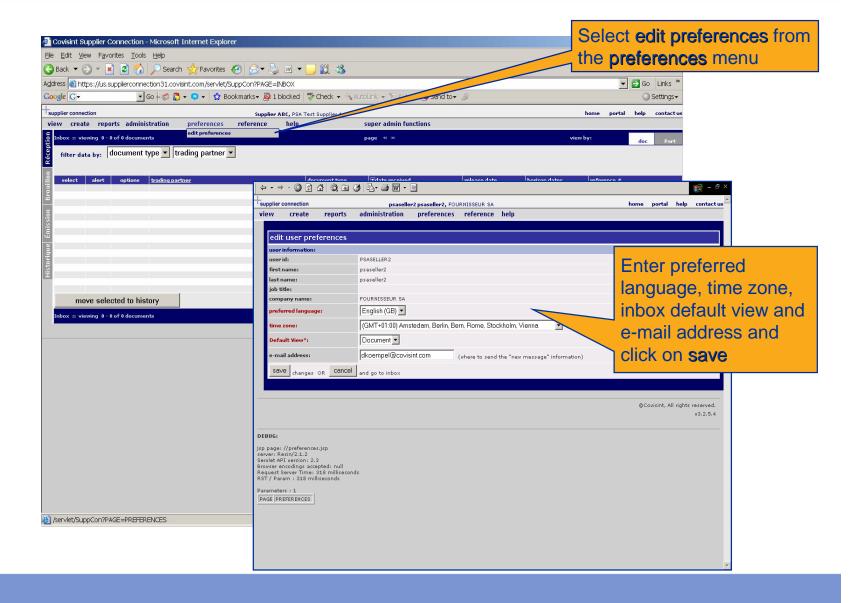

#### **Step 3** Set up User Preferences

- In this section you will be able to set and edit your preferred time zone and language, define your In-Box view settings (document view or part number view) and add your e-mail address in order to be informed about incoming forecasts and orders.
- Note: Suppliers using Supplier Connection for invoices only, will receive nothing in their inbox apart from any special bulletin messages issued by Covisint or PSA
- Please follow the instructions on the next slide.