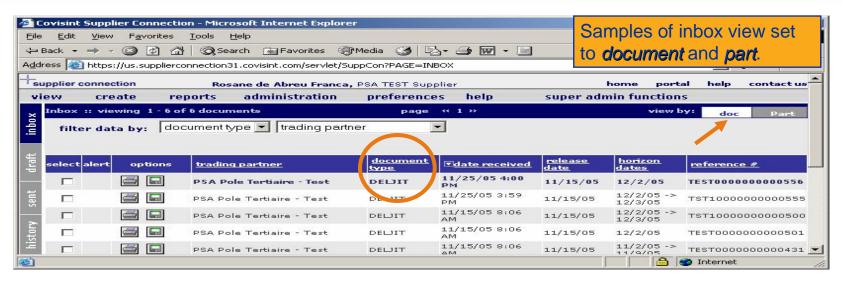

#### **Step 3** Set up User Preferences

- In this section you will be able to set and edit your preferred time zone and language, define your In-Box view settings (document view or part number view) and add your e-mail address in order to be informed about incoming forecasts and orders.
- Note: Suppliers using Supplier Connection for invoices only, will receive nothing in their inbox apart from any special bulletin messages issued by Covisint or PSA
- Please follow the instructions on the next slide.