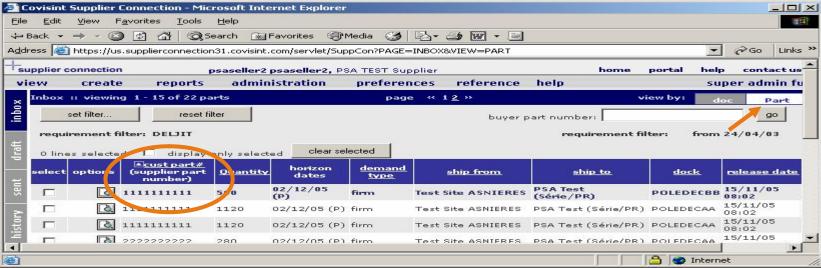

#### **Step 3** Set up User Preferences

- In this section you will be able to set and edit your preferred time zone and language, define your In-Box view settings (document view or part number view) and add your e-mail address in order to be informed about incoming forecasts and orders.
- Note: Suppliers using Supplier Connection for invoices only, will receive nothing in their inbox apart from any special bulletin messages issued by Covisint or PSA
- Please follow the instructions on the next slide.