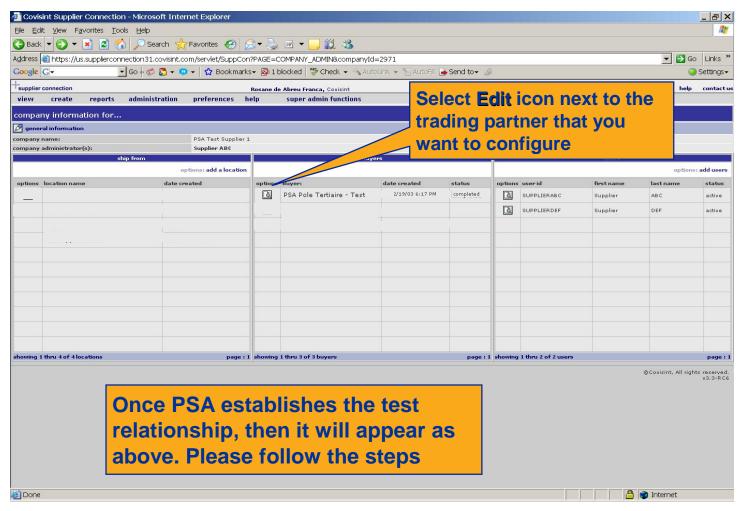

## **Step 5** Set up Trading Partner Relationship

- In this section you will be able to set up the trading partner relationships with the PSA companies that you trade with. The first relationship which should be established is with PSA Pole Tertiaire-Test. Only after validation you will be able to set up the trading partner relationship with the other PSA companies.
- To establish the trading partner relationship, please contact Mrs Siham Cherfa (siham.cherfa@mpsa.com) and request the following:
- 1. A test relationship set up.
- 2. Please confirm your Duns number. As you will need it to create your EDI codes (NAD+SE and NAD+CZ). These codes will have to be entered in the application in order to enable sending and or receiving of messages. Below is a sample of a standard format.

## **Step 5** Set up Trading Partner Relationship

Below is a list of PSA companies, please ensure that you choose the correct company (or companies) with which your company trades.

- Peugeot Citroen Automobiles SA
- Peugeot Citroen Automobiles UK Limited
- Peugeot Citroen Automoviles Espana S.A.
- PCA SLOVAKIA S.R.O
- PSA Pole Tertiaire Test

- Peugeot Motor Company PLC
- Societe Europeenne De Vehicules Legers du Nord
- Peugeot Citroen Automoveis
- Ste Francaise de Mecanique

(For every new relationship established, please repeat this set up process).