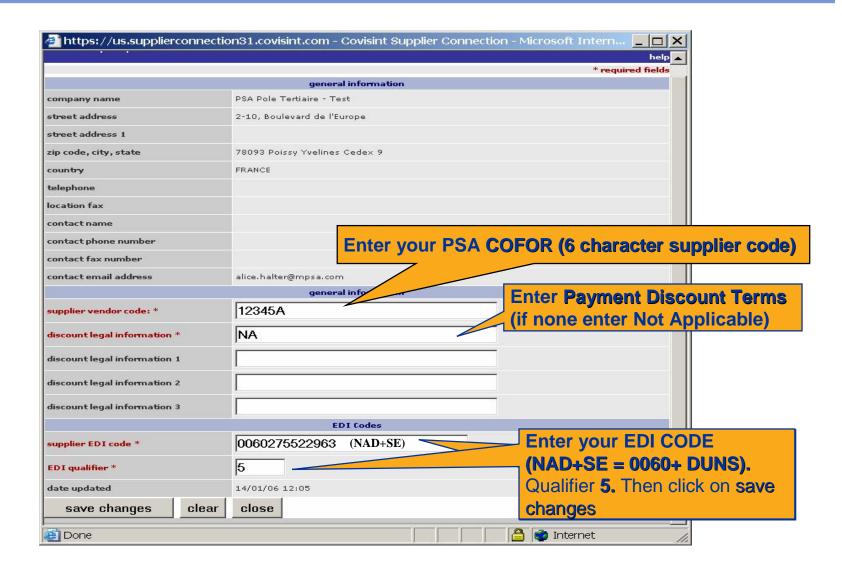

## **Step 4** Set up Supplier Company details

In this step you will add the required information about your own company.

Please fill in all the mandatory fields under the legal information:

- Vat number:
- Legal name:
- Legal Status: Ltd., SA, plc etc....
- Capital: Euro xxxxxxxxxx...
- Registration number: Chamber of commerce number
- Please follow the instructions on the next slide.

Continue set up in the next slide.

| contact email address                     |           |                       |            |                                       |             |
|-------------------------------------------|-----------|-----------------------|------------|---------------------------------------|-------------|
|                                           | <u> </u>  | legal address         |            |                                       |             |
| street address *                          | SAL-stree | et                    |            |                                       |             |
| street address 1                          |           |                       |            |                                       |             |
| zip code *, city *, state                 | 16190     | SAL-city              | SAL-       | state                                 |             |
| Country *                                 | FRANCE    |                       | <b>~</b>   |                                       |             |
| telephone                                 |           |                       |            |                                       |             |
| location fax                              |           |                       |            |                                       |             |
|                                           |           | legal information     |            |                                       |             |
| VAT registration *                        | FR123456  | 6789                  |            |                                       |             |
| legal supplier name *                     | PSA Tes   | t supplier            |            | Complete all *requ                    |             |
| legal status *                            | S.A       |                       |            | Please select the code label box. The |             |
| capital *                                 | 1 000 000 | 000 euros             |            | save changes.                         | ien chek on |
| registration number *                     | 55789132  | (chamber of comr      | nerce no.) | oute enangeer                         |             |
| legal information                         |           |                       |            |                                       |             |
|                                           | a         | pplication parameters |            |                                       |             |
| current asn document number:              | 90        | reset to:             |            |                                       |             |
| container/handling unit serial<br>number: | 208       | reset to:             |            |                                       |             |
| generate barcode labels                   | ┍         |                       |            |                                       |             |
| save changes clea                         | ar close  |                       |            |                                       |             |
|                                           |           |                       | @C         | ovisint, All rights reserved.         |             |
| Done                                      |           |                       | A          | Internet                              |             |

## **Step 5** Set up Trading Partner Relationship

- In this section you will be able to set up the trading partner relationships with the PSA companies that you trade with. The first relationship which should be established is with PSA Pole Tertiaire-Test. Only after validation you will be able to set up the trading partner relationship with the other PSA companies.
- To establish the trading partner relationship, please contact Mrs Siham Cherfa (siham.cherfa@mpsa.com) and request the following:
- 1. A test relationship set up.
- 2. Please confirm your Duns number. As you will need it to create your EDI codes (NAD+SE and NAD+CZ). These codes will have to be entered in the application in order to enable sending and or receiving of messages. Below is a sample of a standard format.

NAD+SE or EDI code = 0060 + Duns Qualifier 5 Example: 0060275522963 Qualifier 5

NAD+CZ or Ship from EDI code = 0060 + Duns + 00001 Qualifier 5

If your company has more than one ship from location, then the NAD+CZ for the second location should be = 0060 + Duns + 00002 Qualifier 5.

Example: 006027552296300001 Qualifier 5

006027552296300002 Qualifier 5