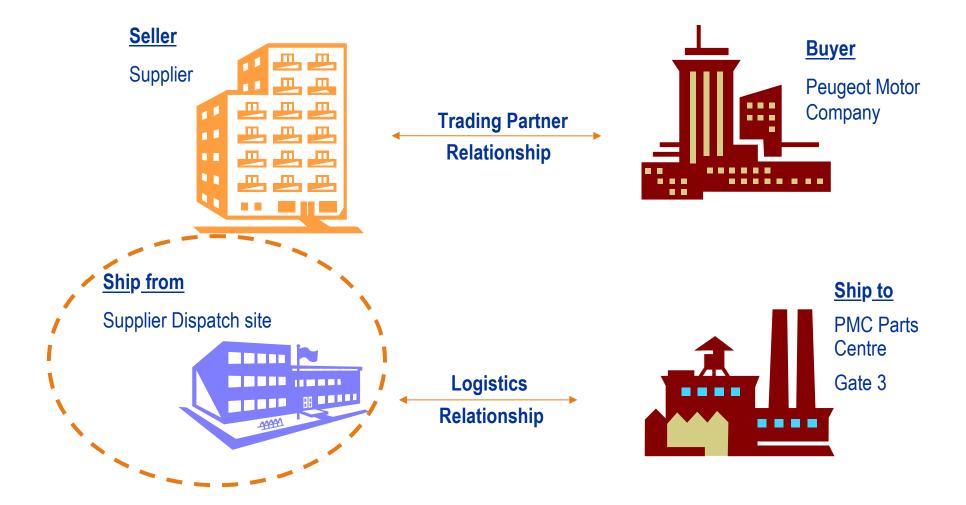

# **Step 6** Set up Supplier Ship From Location

 Supplier Ship From Location is part of the logistics relationship between your organization and the PSA receiving site and dock where the goods are to be delivered. To initiate this relationship, please follow the steps in the next slides. Further details are included in the Validation Manual (Set up logistics relationship). Should you require further information, please select Help in Supplier Connection.