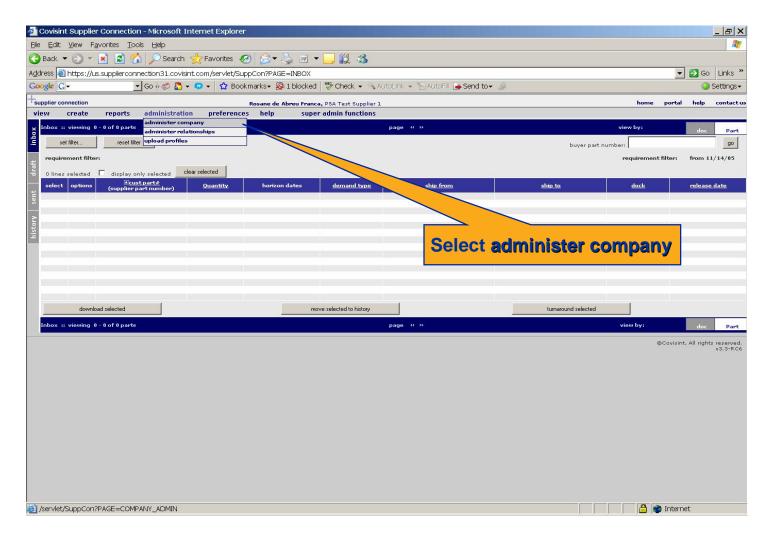

## **Step 5** Set up Trading Partner Relationship

- In this section you will be able to set up the trading partner relationships with the PSA companies that you trade with. The first relationship which should be established is with PSA Pole Tertiaire-Test. Only after validation you will be able to set up the trading partner relationship with the other PSA companies.
- To establish the trading partner relationship, please contact Mrs Siham Cherfa (siham.cherfa@mpsa.com) and request the following:
- 1. A test relationship set up.
- 2. Please confirm your Duns number. As you will need it to create your EDI codes (NAD+SE and NAD+CZ). These codes will have to be entered in the application in order to enable sending and or receiving of messages. Below is a sample of a standard format.

## **Step 5** Set up Trading Partner Relationship

Below is a list of PSA companies, please ensure that you choose the correct company (or companies) with which your company trades.

- Peugeot Citroen Automobiles SA
- Peugeot Citroen Automobiles UK Limited
- Peugeot Citroen Automoviles Espana S.A.
- PCA SLOVAKIA S.R.O
- PSA Pole Tertiaire Test

- Peugeot Motor Company PLC
- Societe Europeenne De Vehicules Legers du Nord
- Peugeot Citroen Automoveis
- Ste Francaise de Mecanique

(For every new relationship established, please repeat this set up process).