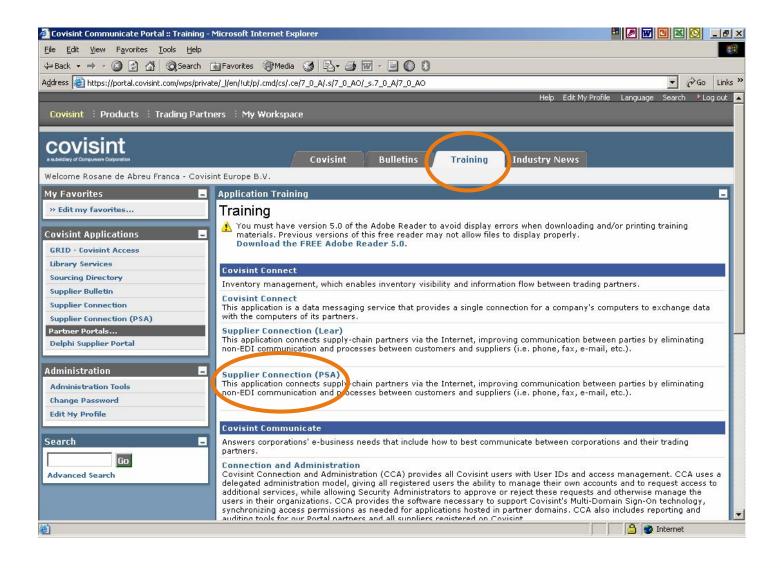

#### **Online Help and Training Material**

- Please log into Covisint Portal to access the training material, select the **Training** tab at the top of the screen, then Supplier Connection (PSA).
- When inside the Supplier Connection application, please select the Help tab. Comprehensive User and Administrator Guides are also available for downloading. In order to understand the different roles it is very important that you read the above mentioned guides.
- Please see example in the next slides.