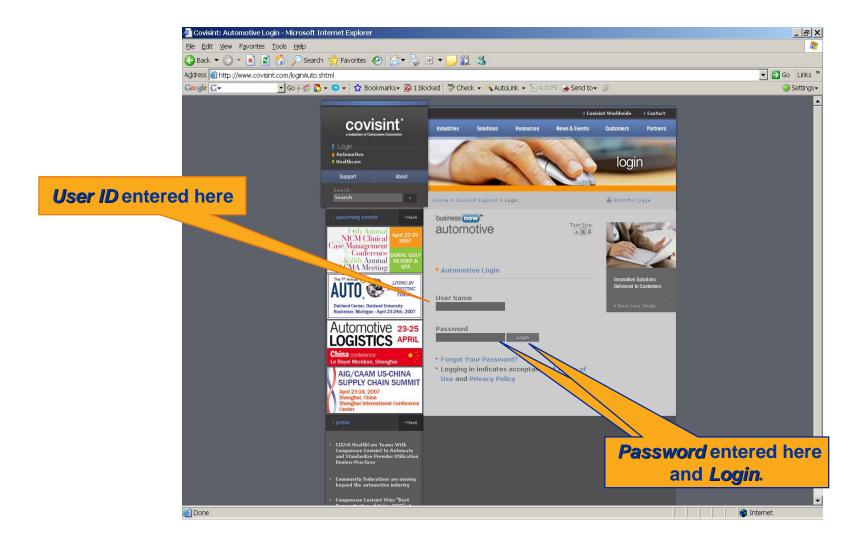

# **Step 1** Log into Covisint & go to Supplier Connection

- To start your set-up in Supplier Connection please access:
   www.covisint.com
- Enter your user ID and password in the fields provided. If you have not received an e-mail from Covisint with this information, please e-mail:
  - passwordreset@covisint.com
- Please see example in the next slide.