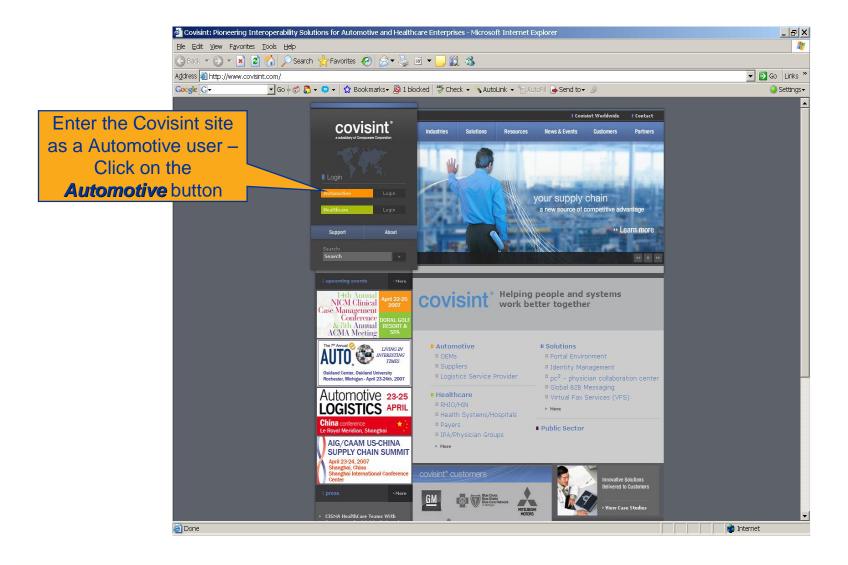

# **Step 1** Log into Covisint & go to Supplier Connection

- To start your set-up in Supplier Connection please access:
   www.covisint.com
- Enter your user ID and password in the fields provided. If you have not received an e-mail from Covisint with this information, please e-mail:
  - passwordreset@covisint.com
- Please see example in the next slide.