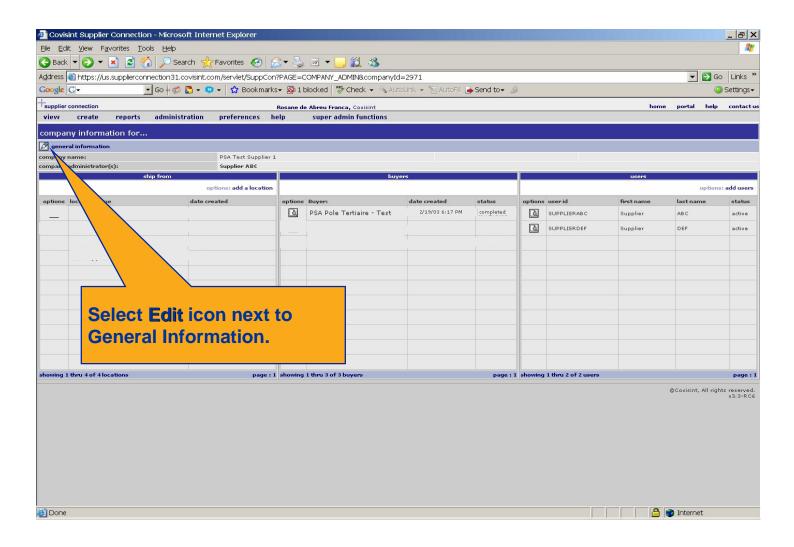

## **Step 4** Set up Supplier Company details

In this step you will add the required information about your own company.

Please fill in all the mandatory fields under the legal information:

- Vat number:
- Legal name:
- Legal Status: Ltd., SA, plc etc....
- Capital: Euro xxxxxxxxxx...
- Registration number: Chamber of commerce number
- Please follow the instructions on the next slide.

Continue set up in the next slide.

| contact email address                     |           |                       |            |                                       |             |
|-------------------------------------------|-----------|-----------------------|------------|---------------------------------------|-------------|
|                                           | <u> </u>  | legal address         |            |                                       |             |
| street address *                          | SAL-stree | et                    |            |                                       |             |
| street address 1                          |           |                       |            |                                       |             |
| zip code *, city *, state                 | 16190     | SAL-city              | SAL-       | state                                 |             |
| Country *                                 | FRANCE    |                       | <b>~</b>   |                                       |             |
| telephone                                 |           |                       |            |                                       |             |
| location fax                              |           |                       |            |                                       |             |
|                                           |           | legal information     |            |                                       |             |
| VAT registration *                        | FR123456  | 6789                  |            |                                       |             |
| legal supplier name *                     | PSA Tes   | t supplier            |            | Complete all *requ                    |             |
| legal status *                            | S.A       |                       |            | Please select the code label box. The |             |
| capital *                                 | 1 000 000 | 000 euros             |            | save changes.                         | ien chek on |
| registration number *                     | 55789132  | (chamber of comr      | nerce no.) | oute enangeer                         |             |
| legal information                         |           |                       |            |                                       |             |
|                                           | a         | pplication parameters |            |                                       |             |
| current asn document number:              | 90        | reset to:             |            |                                       |             |
| container/handling unit serial<br>number: | 208       | reset to:             |            |                                       |             |
| generate barcode labels                   | ┍         |                       |            |                                       |             |
| save changes clea                         | ar close  |                       |            |                                       |             |
|                                           |           |                       | @C         | ovisint, All rights reserved.         |             |
| Done                                      |           |                       | A          | Internet                              |             |