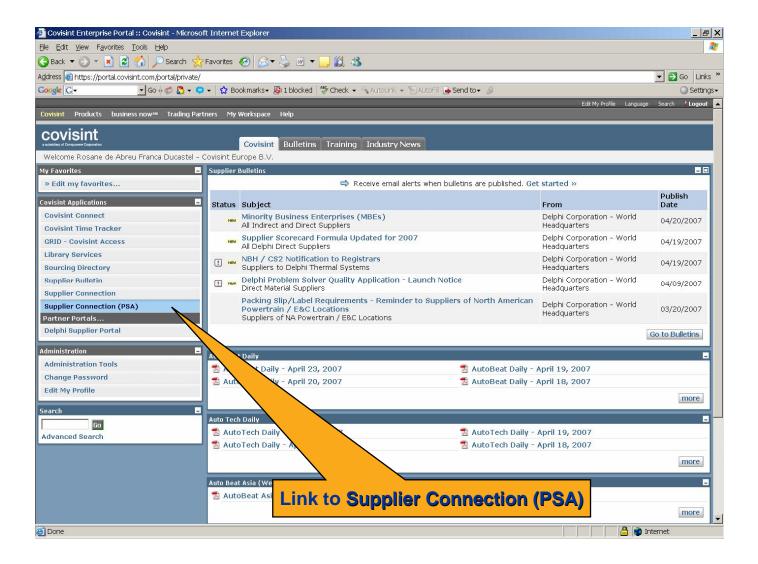

#### **Online Help and Training Material**

- Please log into Covisint Portal to access the training material, select the **Training** tab at the top of the screen, then Supplier Connection (PSA).
- When inside the Supplier Connection application, please select the Help tab. Comprehensive User and Administrator Guides are also available for downloading. In order to understand the different roles it is very important that you read the above mentioned guides.
- Please see example in the next slides.