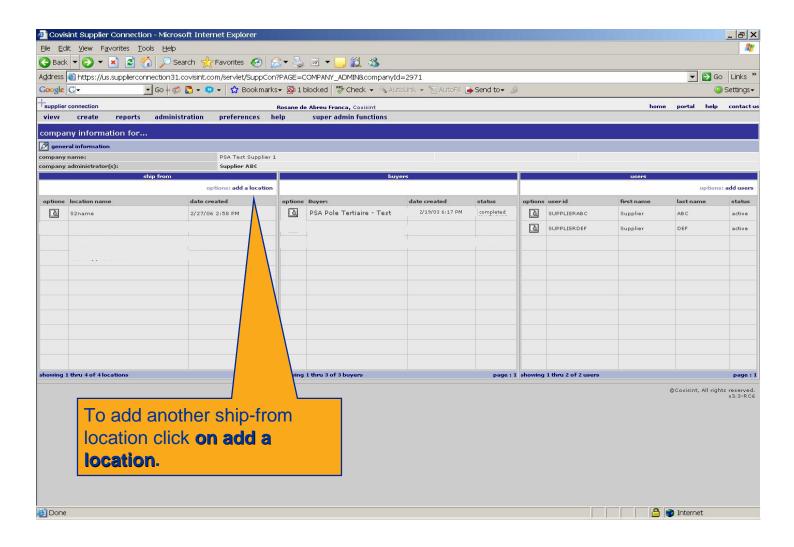

# **Step 6** Set up Supplier Ship From Location

 Supplier Ship From Location is part of the logistics relationship between your organization and the PSA receiving site and dock where the goods are to be delivered. To initiate this relationship, please follow the steps in the next slides. Further details are included in the Validation Manual (Set up logistics relationship). Should you require further information, please select Help in Supplier Connection.

Please follow the instructions on the next slide.

For every new relationship established, please repeat this set up process.

For every new relationship established, please repeat this set up process.

|                           |                 | general infor | mation    |     | _           | 4                                       |
|---------------------------|-----------------|---------------|-----------|-----|-------------|-----------------------------------------|
| company name              | PSA Test Suppli | ier 1         |           |     |             |                                         |
| location name *           |                 | 22            |           |     |             | Enter the *required                     |
| timezone *                | select          |               |           |     |             | information.                            |
| street address *          |                 |               |           |     |             |                                         |
| street address 1          |                 |               |           |     |             |                                         |
| zip code *, city *, state |                 |               |           |     |             |                                         |
| coun <del>try</del>       | select          |               | _         |     |             |                                         |
| telephone                 |                 |               |           |     |             |                                         |
| location fax              |                 |               |           |     |             |                                         |
| email                     |                 |               |           |     |             | ship from code for ond location will be |
| contact name              |                 | 21            |           |     |             | Z = 0060 + DUNS +                       |
| contact phone number      |                 |               |           |     | •           | This code has to be                     |
| contact fax number        |                 |               |           |     |             | d for every PSA                         |
| contact email address     |                 | 2.            |           |     |             | y this dispatch site                    |
| date created              | 27/02/06 14:58  | 3             |           |     | trades v    | vith.                                   |
|                           |                 | EDI cod       | le        |     |             | II                                      |
| for trading partner       |                 | EDI code *    |           | EDI | qualifier * |                                         |
| PSA Pole Tertiaire - Tes  | t               | 006027552     | 296300002 | 5   |             |                                         |
| PCA Slovakia S.R.O.       |                 | 006027552     | 296300002 | 5   |             | ⊥                                       |
| NUE-NOA Nala Tartiaira-   | Tast            |               |           |     |             | Liller LDI Qualific                     |