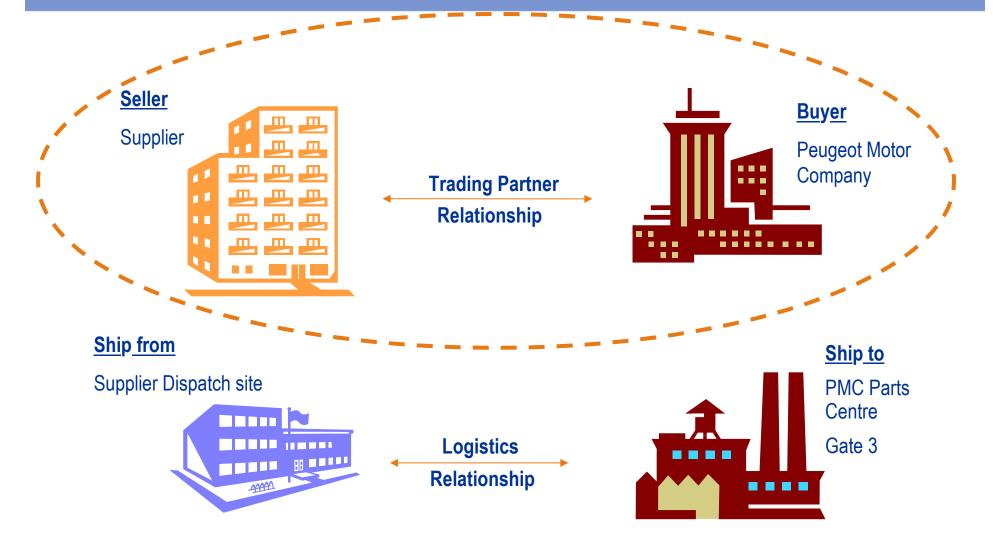

# **Step 6** Set up Supplier Ship From Location

 Supplier Ship From Location is part of the logistics relationship between your organization and the PSA receiving site and dock where the goods are to be delivered. To initiate this relationship, please follow the steps in the next slides. Further details are included in the Validation Manual (Set up logistics relationship). Should you require further information, please select Help in Supplier Connection.