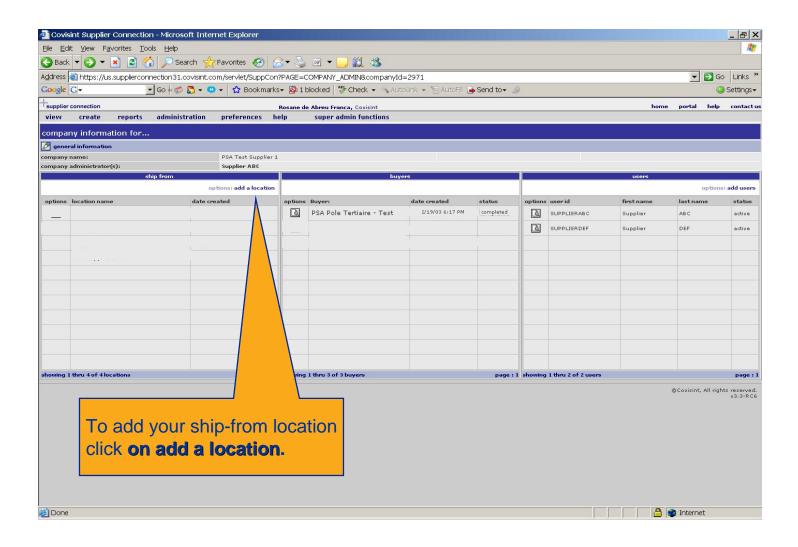

# **Step 6** Set up Supplier Ship From Location

 Supplier Ship From Location is part of the logistics relationship between your organization and the PSA receiving site and dock where the goods are to be delivered. To initiate this relationship, please follow the steps in the next slides. Further details are included in the Validation Manual (Set up logistics relationship). Should you require further information, please select Help in Supplier Connection.

Please follow the instructions on the next slide.

For every new relationship established, please repeat this set up process.

For every new relationship established, please repeat this set up process.

|                           |                 | general infor | mation    |     | _           | 4                                       |
|---------------------------|-----------------|---------------|-----------|-----|-------------|-----------------------------------------|
| company name              | PSA Test Suppli | ier 1         |           |     |             |                                         |
| location name *           |                 | 22            |           |     |             | Enter the *required                     |
| timezone *                | select          |               |           |     |             | information.                            |
| street address *          |                 |               |           |     |             |                                         |
| street address 1          |                 |               |           |     |             |                                         |
| zip code *, city *, state |                 |               |           |     |             |                                         |
| coun <del>try</del>       | select          |               | _         |     |             |                                         |
| telephone                 |                 |               |           |     |             |                                         |
| location fax              |                 |               |           |     |             |                                         |
| email                     |                 |               |           |     |             | ship from code for ond location will be |
| contact name              |                 | 21            |           |     |             | Z = 0060 + DUNS +                       |
| contact phone number      |                 |               |           |     | •           | This code has to be                     |
| contact fax number        |                 |               |           |     |             | d for every PSA                         |
| contact email address     |                 | 2.            |           |     |             | y this dispatch site                    |
| date created              | 27/02/06 14:58  | 3             |           |     | trades v    | vith.                                   |
|                           |                 | EDI cod       | le        |     |             | II                                      |
| for trading partner       |                 | EDI code *    |           | EDI | qualifier * |                                         |
| PSA Pole Tertiaire - Tes  | t               | 006027552     | 296300002 | 5   |             |                                         |
| PCA Slovakia S.R.O.       |                 | 006027552     | 296300002 | 5   |             | ⊥                                       |
| NUE-NOA Nala Tartiaira-   | Tast            |               |           |     |             | Liller LDI Qualific                     |