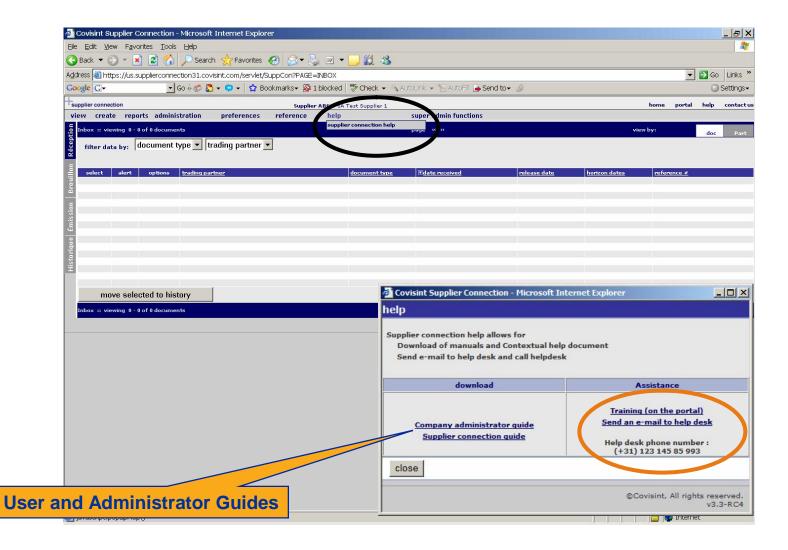

#### **Online Help and Training Material**

- Please log into Covisint Portal to access the training material, select the **Training** tab at the top of the screen, then Supplier Connection (PSA).
- When inside the Supplier Connection application, please select the Help tab. Comprehensive User and Administrator Guides are also available for downloading. In order to understand the different roles it is very important that you read the above mentioned guides.
- Please see example in the next slides.